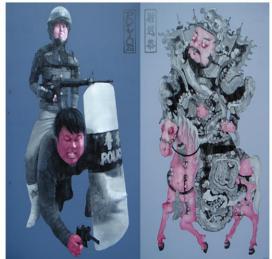

## **PYO GALLERY LA**

Clockwise from top: Trip on the Road No. 32, Oil on Canvas (2006) 42 x 39 in.; Trip on the Road No.12, Oil on Canvas (2006) 47 x 32 in.; Cool God of Gates No. 4, Oil on Canvas (2006) 79 x 59 in